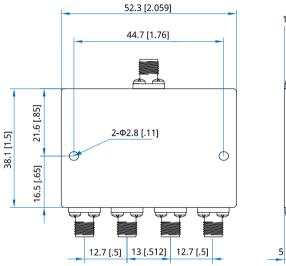

#### Mechanical

| Size <sup>*1</sup> : | 52.3*38.1*10mm        |
|----------------------|-----------------------|
|                      | 2.059*1.5*0.394in     |
| Weight:              | 70g                   |
| Connectors:          | 2.92mm Female         |
| Mounting:            | 2-Ф2.8mm through-hole |
|                      |                       |

#### Environmental

Operation Temperature: -45~+85°C

Unit: mm [in] Tolerance: ±0.5mm [±0.02in]

## **Outline Drawings**

**Qualwave Inc.** 

+86-28-6115-4929