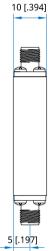

#### Mechanical

| Size <sup>*1</sup> : | 52.3*38.1*10mm        |
|----------------------|-----------------------|
|                      | 2.059*1.5*0.394in     |
| Weight:              | 70g                   |
| Connectors:          | 2.92mm Female         |
| Mounting:            | 2-Ф2.8mm through-hole |
|                      |                       |

#### Environmental

Operation Temperature: -45~+85°C

Unit: mm [in] Tolerance: ±0.5mm [±0.02in]

## **Outline Drawings**

**Qualwave Inc.** 

+86-28-6115-4929